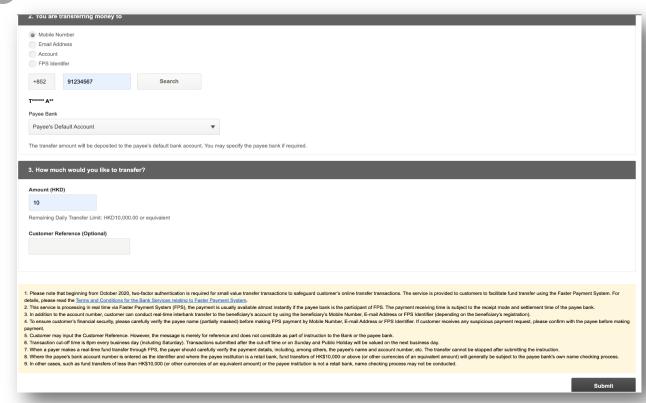

### New user interface for better FPS Small Value Transfer experience

- Support transfer payee type
  - Mobile Number
  - Email Address
  - Bank Account Number
  - FPS Identifier
- 1 Input the transaction details\*

<sup>\*</sup>The remaining daily limit can be viewed under the transaction amount