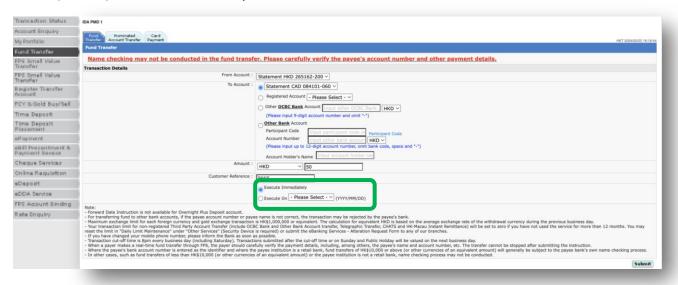

## **5** Fund Transfer

#### Simple steps to conduct fund transfer:

1 Select account and input details to submit fund transfer instruction. For "To Account", you may select same name account, registered accounts or other (OCBC) Bank account to proceed.\*

- \*Fund Transfer can be selected to execute immediately or establish a forward date transaction with designated date.
- Confirm the transaction details to submit instruction. Please carefully verify the payee's account number and other payment details as name checking may not be conducted in the fund transfer.