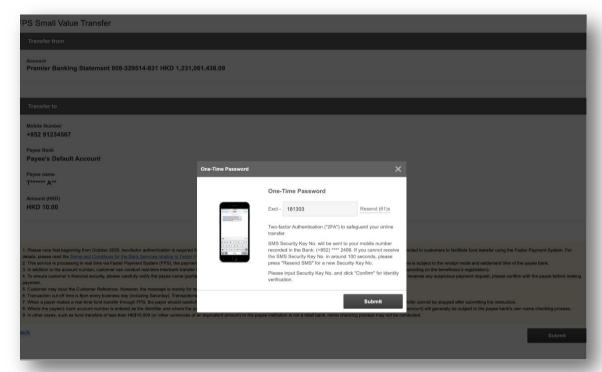

# PPS Small Value Transfer (CONT'D)

Verify the transaction details

3 Input SMS OTP for authentication