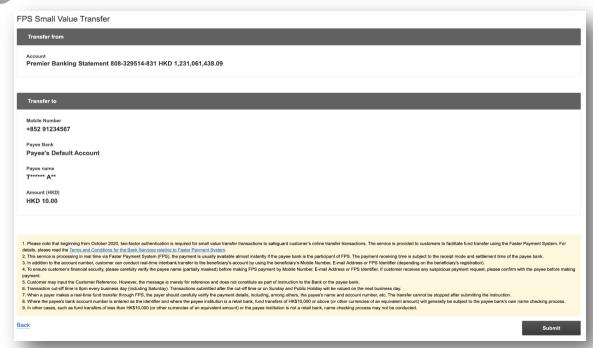

# PPS Small Value Transfer (CONT'D)

Verify the transaction details

3 Input SMS OTP for authentication