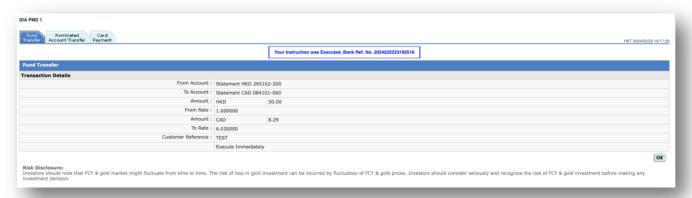

## **5** Fund Transfer

#### Simple steps to conduct fund transfer:

1 Select account and input details to submit fund transfer instruction. For "To Account", you may select same name account, registered accounts or other (OCBC) Bank account to proceed.\*

- \*Fund Transfer can be selected to execute immediately or establish a forward date transaction with designated date.
- Confirm the transaction details to submit instruction. Please carefully verify the payee's account number and other payment details as name checking may not be conducted in the fund transfer.