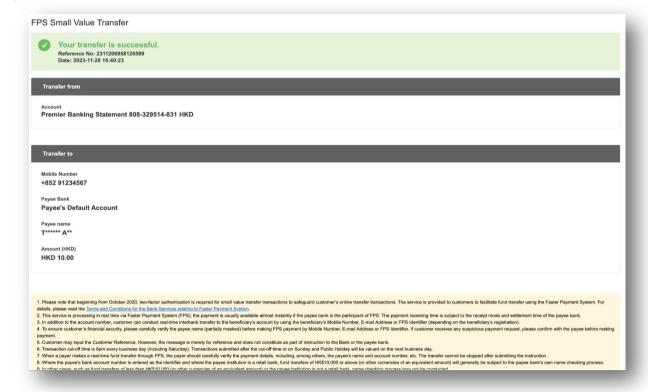

### 2 FPS Small Value Transfer



### New user interface for better FPS Small Value Transfer experience

- Support transfer payee type
  - Mobile Number
  - Email Address
  - Bank Account Number
  - FPS Identifier
- 1 Input the transaction details\*



<sup>\*</sup>The remaining daily limit can be viewed under the transaction amount

# PPS Small Value Transfer (CONT'D)



Verify the transaction details



3 Input SMS OTP for authentication



## FPS Small Value Transfer (CONT'D)



4 Your instruction is submitted\*



## **5** Fund Transfer



#### Simple steps to conduct fund transfer:

1 Select account and input details to submit fund transfer instruction. For "To Account", you may select same name account, registered accounts or other (OCBC) Bank account to proceed.\*



- \*Fund Transfer can be selected to execute immediately or establish a forward date transaction with designated date.
- Confirm the transaction details to submit instruction. Please carefully verify the payee's account number and other payment details as name checking may not be conducted in the fund transfer.